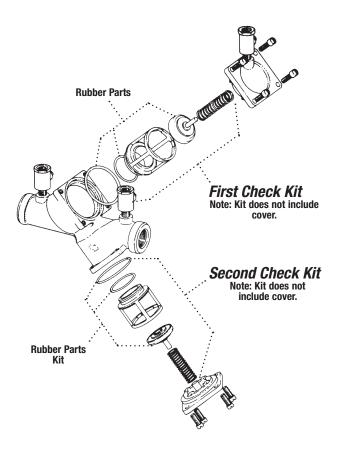

## Repair Kits

When ordering specify Ordering Code, Kit No., and Valve Size.

|                                                               | ORDERING CODE                                                         | KIT NO.       | SIZE      |
|---------------------------------------------------------------|-----------------------------------------------------------------------|---------------|-----------|
| First or Second Check Kits                                    |                                                                       |               |           |
| FREE'                                                         | 0887150                                                               | RK 709 CK4    | 3/4" - 1" |
|                                                               | 0887151                                                               | RK 709 CK4    | 1½" – 2"  |
|                                                               | 0887154                                                               | RK 709 CK4SS* | 3/4" - 1" |
|                                                               | 0887155                                                               | RK 709 CK4SS* | 1½" – 2"  |
|                                                               | (it consists of: disc assembly; spring; seat 0-ring and cover 0-ring. |               |           |
| Complete Rubber Parts                                         |                                                                       |               |           |
| FREE'                                                         | 0887152                                                               | RK 709 RT     | 3/4" - 1" |
|                                                               | 0887153                                                               | RK 709 RT     | 1½" – 2"  |
| Kit consists of: disc assembly; seat 0-ring and cover 0-ring. |                                                                       |               |           |
|                                                               | Seat Kits                                                             |               |           |
| LEAD FREE                                                     | 0887160                                                               | RK709 S4      | 3/4" - 1" |
|                                                               | 0887161                                                               | RK709 S4      | 1½" – 2"  |
|                                                               | 0887162                                                               | RK709 S4SS*   | 3/4" - 1" |
|                                                               | 0887163                                                               | RK709 S4SS*   | 1½" – 2"  |
| Kit consists of: seat; seat 0-ring and cover 0-ring.          |                                                                       |               |           |
| Cover Kits                                                    |                                                                       |               |           |
|                                                               | 0887156                                                               | RK 709C1      | 3/4" - 1" |
|                                                               | 0887157                                                               | RK 709C1      | 1½" – 2"  |
|                                                               | 0887158                                                               | RK 709C2      | 3/4" - 1" |
|                                                               | 0887159                                                               | RK 709C2      | 1½" – 2"  |
| Kit consists of: cover and cover 0-ring.                      |                                                                       |               |           |