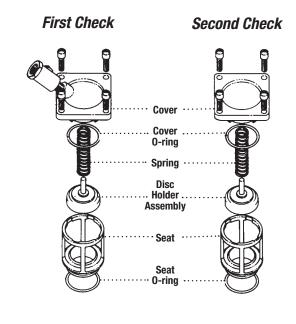

## Repair Kits

When ordering specify Ordering Code, Kit No., and Valve Size.

|                                                               | ORDERING CODE                                                         | KIT NO.       | SIZE      |
|---------------------------------------------------------------|-----------------------------------------------------------------------|---------------|-----------|
| First or Second Check Kits                                    |                                                                       |               |           |
| FREE'                                                         | 0887150                                                               | RK 709 CK4    | 3/4" - 1" |
|                                                               | 0887151                                                               | RK 709 CK4    | 1½" – 2"  |
|                                                               | 0887154                                                               | RK 709 CK4SS* | 3/4" - 1" |
|                                                               | 0887155                                                               | RK 709 CK4SS* | 1½" – 2"  |
|                                                               | (it consists of: disc assembly; spring; seat 0-ring and cover 0-ring. |               |           |
| Complete Rubber Parts                                         |                                                                       |               |           |
| FREE'                                                         | 0887152                                                               | RK 709 RT     | 3/4" - 1" |
|                                                               | 0887153                                                               | RK 709 RT     | 1½" – 2"  |
| Kit consists of: disc assembly; seat 0-ring and cover 0-ring. |                                                                       |               |           |
|                                                               | Seat Kits                                                             |               |           |
| LEAD FREE                                                     | 0887160                                                               | RK709 S4      | 3/4" - 1" |
|                                                               | 0887161                                                               | RK709 S4      | 1½" – 2"  |
|                                                               | 0887162                                                               | RK709 S4SS*   | 3/4" - 1" |
|                                                               | 0887163                                                               | RK709 S4SS*   | 1½" – 2"  |
| Kit consists of: seat; seat 0-ring and cover 0-ring.          |                                                                       |               |           |
| Cover Kits                                                    |                                                                       |               |           |
|                                                               | 0887156                                                               | RK 709C1      | 3/4" - 1" |
|                                                               | 0887157                                                               | RK 709C1      | 1½" – 2"  |
|                                                               | 0887158                                                               | RK 709C2      | 3/4" - 1" |
|                                                               | 0887159                                                               | RK 709C2      | 1½" – 2"  |
| Kit consists of: cover and cover 0-ring.                      |                                                                       |               |           |